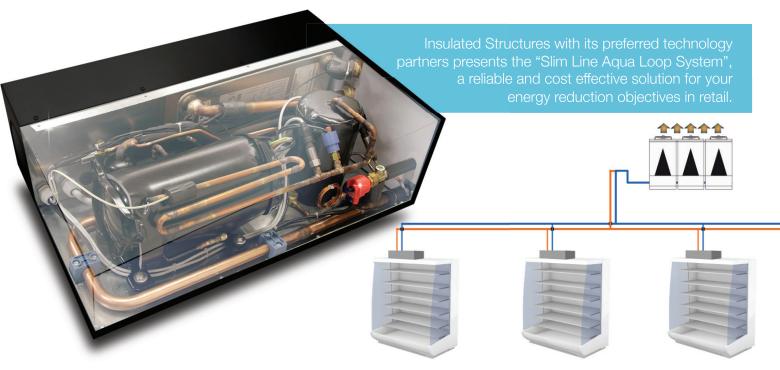

## **AQUALOOP SYSTEM**

- Capital efficiency where higher cabinet cost offsets against lower plant costs for small to medium size stores.
- Installation efficiency due to simplicity of water loop.
- Easy layout change with simple disconnection of water pipes from refrigerated cabinets.
- Wider sales area as there is no more need for a plant room.
- High investment recovery in case of store relocation.
- Gas leak reduction due to lower system charge and isolation.

# **Self Contained Aqualoop unit**

- Possibility to easily move cabinets inside the supermarket: Easy layout change.
- Easy installation or de-installation of new/ promotional cabinets - Flexible sales area.
- Critical components fully contained within cabinet.
- No plant room required.