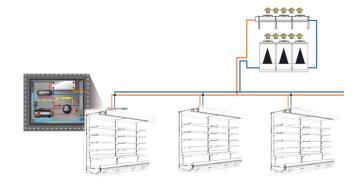

## **AQUALOOP SYSTEM**

- Capital efficiency where higher cabinet cost offsets against lower plant costs for small to medium size stores.
- Installation efficiency due to simplicity of water loop.
- Easy layout change with simple disconnection of water pipes from refrigerated cabinets.
- Wider sales area as there is no more need for a plant room.
- High investment recovery in case of store relocation.
- Gas leak reduction due to lower system charge and isolation.

# **Self Contained Aqualoop unit**

- Possibility to easily move cabinets inside the supermarket: Easy layout change.
- Easy installation or de-installation of new/ promotional cabinets - Flexible sales area.
- Critical components fully contained within cabinet.
- No plant room required.