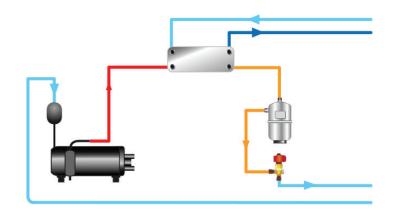

- Overall charge reduction 80%.
- No more long refrigerant pipes.
- Only small and compact refrigerant systems.
- Overall leaks reduction 85%.
- Factory tested units.
- Limited charge on units.
- No more in the field welding.
- Reduced complexity with installations.

# **Self Contained Aqualoop unit**

- Possibility to easily move cabinets inside the supermarket: Easy layout change.
- Easy installation or de-installation of new/ promotional cabinets - Flexible sales area.
- Critical components fully contained within cabinet.
- No plant room required.