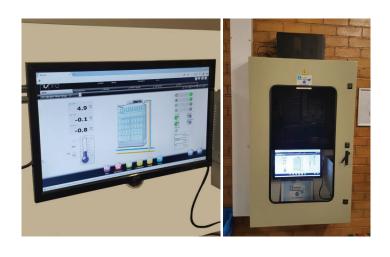

#### Full control of each individual unit:

- Optimum food temperature control.
- Complete control of the system, all information is passed directly to right people.
- Real defrost on demand.
- COP real time calculation.
- Preventitive diagnostics and maintenance.
- Standard 24 hour monitoring system